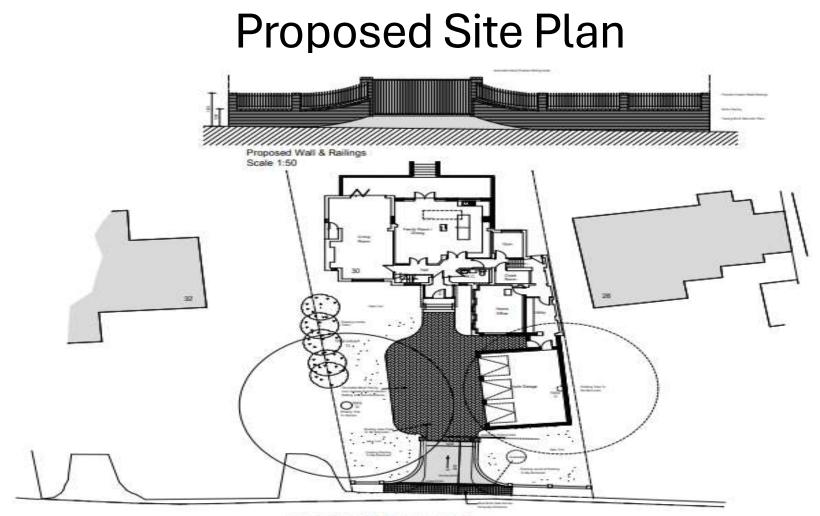

# 24/01309/FUL

30 Middlefield Lane, Hagley, DY9 0PX

single storey rear extension, raised patio including retaining walls, steps & handrail, new triple garage, porch & garage conversion including new render finish to front and part side elevations. New boundary wall, railings and automatic sliding gate including modified access and enlarged driveway

Recommendation : Approve

#### Site location Plan



#### Satellite View



#### **Existing Front & Rear Elevations**



Existing Front Elevation



## **Existing Side Elevations**



#### **Existing Ground Floor Plan**





PROPOSED SITE PLAN Scale 1:100

#### Proposed Ground Floor Plan



Proposed Ground Floor Plan

#### **Proposed Front & Rear Elevations**



## **Proposed Side Elevations**



## **Existing Rear Views**



## **Existing Front View**



## **Existing Front View**



## **Existing Front View**