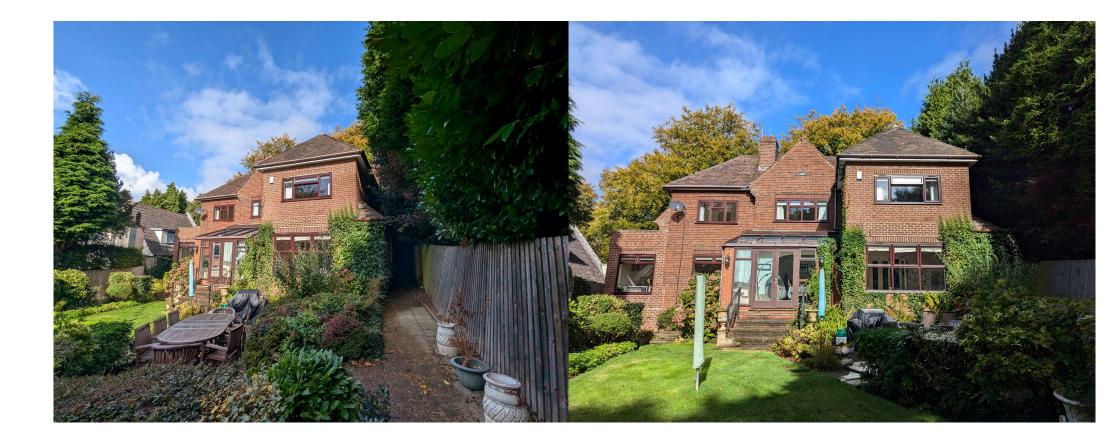

# 24/01309/FUL

30 Middlefield Lane, Hagley, DY9 0PX

single storey rear extension, raised patio including retaining walls, steps & handrail, new triple garage, porch & garage conversion including new render finish to front and part side elevations. New boundary wall, railings and automatic sliding gate including modified access and enlarged driveway

Recommendation : Approve

#### Site location Plan



#### Satellite View



#### **Existing Front & Rear Elevations**



Existing Front Elevation



## **Existing Side Elevations**



#### **Existing Ground Floor Plan**





PROPOSED SITE PLAN Scale 1:100

#### Proposed Ground Floor Plan



Proposed Ground Floor Plan

#### **Proposed Front & Rear Elevations**



## **Proposed Side Elevations**



## **Existing Rear Views**



## **Existing Front View**



## **Existing Front View**



## **Existing Front View**