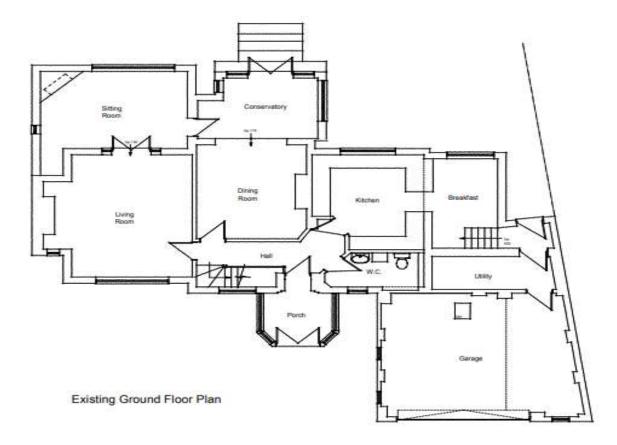

# 24/01309/FUL

30 Middlefield Lane, Hagley, DY9 0PX

single storey rear extension, raised patio including retaining walls, steps & handrail, new triple garage, porch & garage conversion including new render finish to front and part side elevations. New boundary wall, railings and automatic sliding gate including modified access and enlarged driveway

Recommendation : Approve

#### Site location Plan



#### Satellite View



#### **Existing Front & Rear Elevations**



Existing Front Elevation



## **Existing Side Elevations**



#### **Existing Ground Floor Plan**





PROPOSED SITE PLAN Scale 1:100

#### Proposed Ground Floor Plan



Proposed Ground Floor Plan

#### **Proposed Front & Rear Elevations**



## **Proposed Side Elevations**



## **Existing Rear Views**



## **Existing Front View**



## **Existing Front View**



## **Existing Front View**