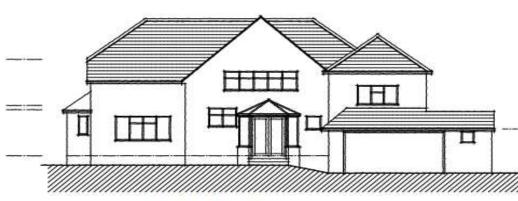

# 24/01309/FUL

30 Middlefield Lane, Hagley, DY9 0PX

single storey rear extension, raised patio including retaining walls, steps & handrail, new triple garage, porch & garage conversion including new render finish to front and part side elevations. New boundary wall, railings and automatic sliding gate including modified access and enlarged driveway

Recommendation : Approve

#### Site location Plan



#### Satellite View



#### **Existing Front & Rear Elevations**



Existing Front Elevation



## **Existing Side Elevations**



#### **Existing Ground Floor Plan**





PROPOSED SITE PLAN Scale 1:100

#### Proposed Ground Floor Plan



Proposed Ground Floor Plan

#### **Proposed Front & Rear Elevations**



## **Proposed Side Elevations**



## **Existing Rear Views**



## **Existing Front View**



## **Existing Front View**



## **Existing Front View**