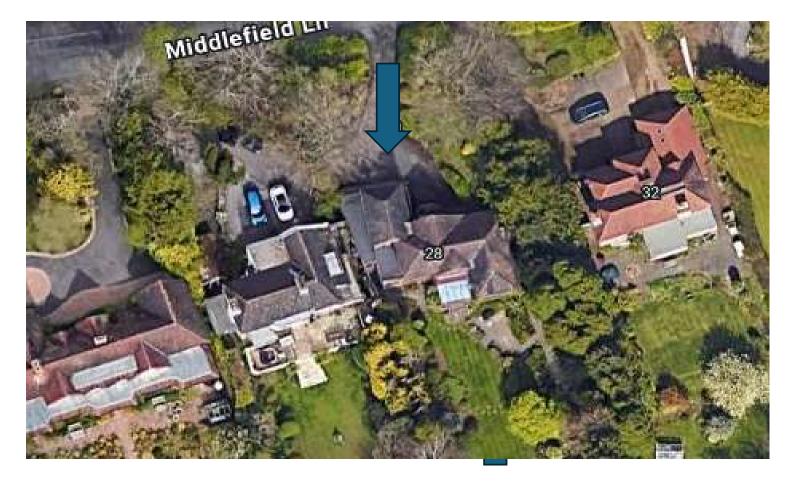

# 24/01309/FUL

30 Middlefield Lane, Hagley, DY9 0PX

single storey rear extension, raised patio including retaining walls, steps & handrail, new triple garage, porch & garage conversion including new render finish to front and part side elevations. New boundary wall, railings and automatic sliding gate including modified access and enlarged driveway

Recommendation : Approve

#### Site location Plan



#### Satellite View



#### **Existing Front & Rear Elevations**



Existing Front Elevation



## **Existing Side Elevations**



#### **Existing Ground Floor Plan**





PROPOSED SITE PLAN Scale 1:100

#### Proposed Ground Floor Plan



Proposed Ground Floor Plan

#### **Proposed Front & Rear Elevations**



## **Proposed Side Elevations**



## **Existing Rear Views**



## **Existing Front View**



## **Existing Front View**



## **Existing Front View**