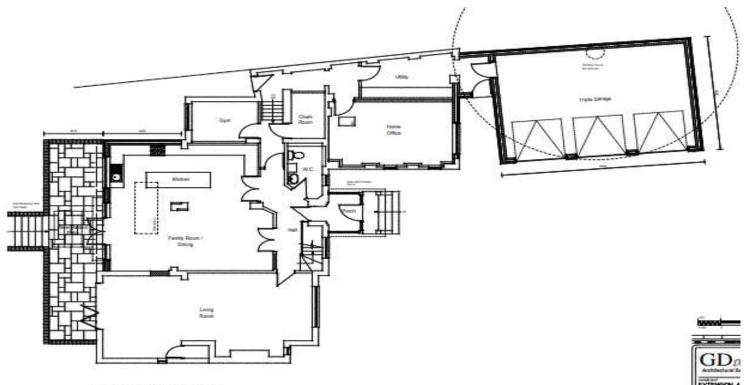

# 24/01309/FUL

30 Middlefield Lane, Hagley, DY9 0PX

single storey rear extension, raised patio including retaining walls, steps & handrail, new triple garage, porch & garage conversion including new render finish to front and part side elevations. New boundary wall, railings and automatic sliding gate including modified access and enlarged driveway

Recommendation : Approve

#### Site location Plan



#### Satellite View



#### **Existing Front & Rear Elevations**



Existing Front Elevation



## **Existing Side Elevations**



#### **Existing Ground Floor Plan**





PROPOSED SITE PLAN Scale 1:100

#### Proposed Ground Floor Plan



Proposed Ground Floor Plan

#### **Proposed Front & Rear Elevations**



## **Proposed Side Elevations**



## **Existing Rear Views**



## **Existing Front View**



## **Existing Front View**



## **Existing Front View**