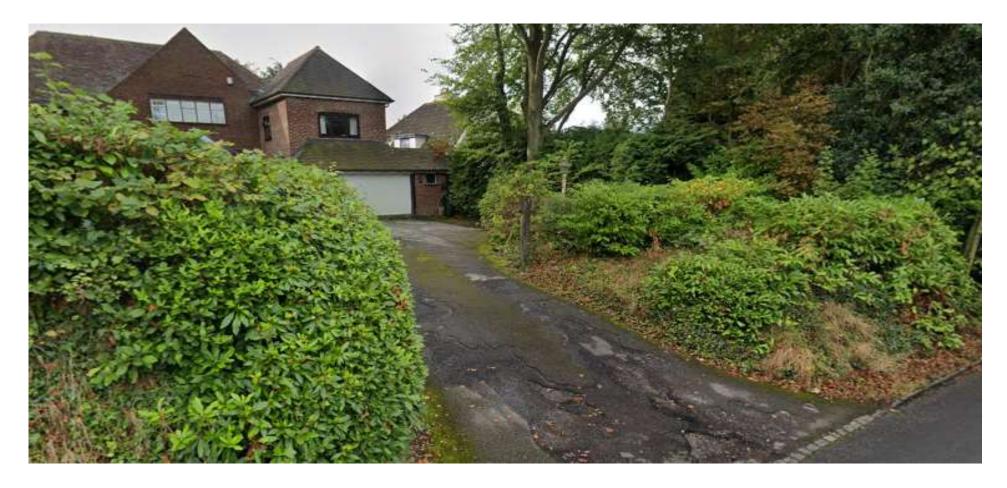

UL

30 Middlefield Lane, Hagley, DY9 0PX

single storey rear extension, raised patio including retaining walls, steps & handrail, new triple garage, porch & garage conversion including new render finish to front and part side elevations. New boundary wall, railings and automatic sliding gate including modified access and enlarged driveway

Recommendation : Approve

#### Site location Plan



#### Satellite View



#### **Existing Front & Rear Elevations**



Existing Front Elevation



## **Existing Side Elevations**



#### **Existing Ground Floor Plan**





PROPOSED SITE PLAN Scale 1:100

#### Proposed Ground Floor Plan



Proposed Ground Floor Plan

#### **Proposed Front & Rear Elevations**



## **Proposed Side Elevations**



## **Existing Rear Views**



## **Existing Front View**



## **Existing Front View**



## **Existing Front View**