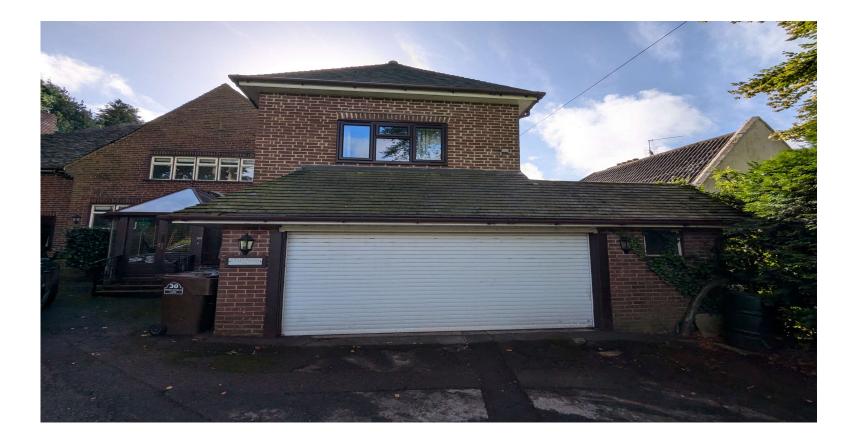

extension, raised patio including retaining walls, steps & handrail, new triple garage, porch & garage conversion including new render finish to front and part side elevations. New boundary wall, railings and automatic sliding gate including modified access and enlarged driveway

Recommendation : Approve

#### Site location Plan



#### Satellite View



#### **Existing Front & Rear Elevations**



Existing Front Elevation



## **Existing Side Elevations**



#### **Existing Ground Floor Plan**





PROPOSED SITE PLAN Scale 1:100

#### Proposed Ground Floor Plan



Proposed Ground Floor Plan

#### **Proposed Front & Rear Elevations**



## **Proposed Side Elevations**



## **Existing Rear Views**



## **Existing Front View**



## **Existing Front View**



## **Existing Front View**