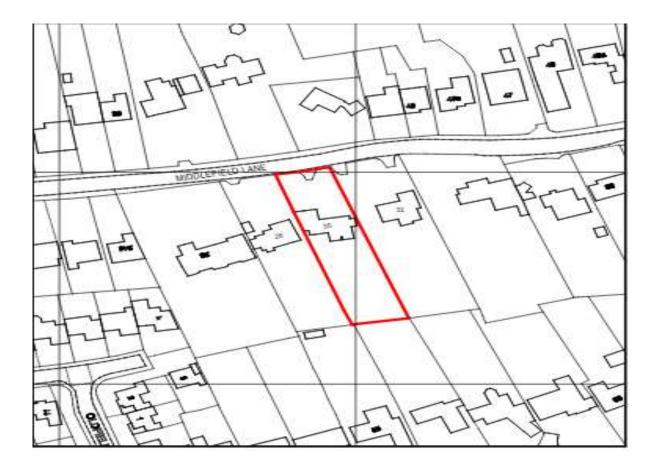

# 24/01309/FUL

30 Middlefield Lane, Hagley, DY9 0PX

single storey rear extension, raised patio including retaining walls, steps & handrail, new triple garage, porch & garage conversion including new render finish to front and part side elevations. New boundary wall, railings and automatic sliding gate including modified access and enlarged driveway

Recommendation : Approve

#### Site location Plan



#### Satellite View



#### **Existing Front & Rear Elevations**



Existing Front Elevation



## **Existing Side Elevations**



#### **Existing Ground Floor Plan**





PROPOSED SITE PLAN Scale 1:100

#### Proposed Ground Floor Plan



Proposed Ground Floor Plan

#### **Proposed Front & Rear Elevations**



## **Proposed Side Elevations**



## **Existing Rear Views**



## **Existing Front View**



## **Existing Front View**



## **Existing Front View**