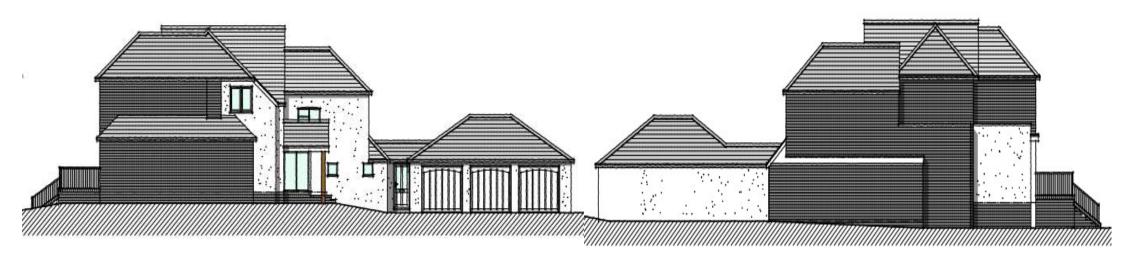

# 24/01309/FUL

30 Middlefield Lane, Hagley, DY9 0PX

single storey rear extension, raised patio including retaining walls, steps & handrail, new triple garage, porch & garage conversion including new render finish to front and part side elevations. New boundary wall, railings and automatic sliding gate including modified access and enlarged driveway

Recommendation : Approve

#### Site location Plan



#### Satellite View



#### **Existing Front & Rear Elevations**



Existing Front Elevation



## **Existing Side Elevations**



#### **Existing Ground Floor Plan**





PROPOSED SITE PLAN Scale 1:100

#### Proposed Ground Floor Plan



Proposed Ground Floor Plan

#### **Proposed Front & Rear Elevations**



## **Proposed Side Elevations**



## **Existing Rear Views**



## **Existing Front View**



## **Existing Front View**



## **Existing Front View**