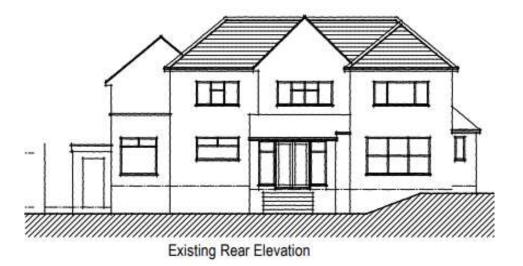

# 24/01309/FUL

30 Middlefield Lane, Hagley, DY9 0PX

single storey rear extension, raised patio including retaining walls, steps & handrail, new triple garage, porch & garage conversion including new render finish to front and part side elevations. New boundary wall, railings and automatic sliding gate including modified access and enlarged driveway

Recommendation : Approve

#### Site location Plan



#### Satellite View



#### **Existing Front & Rear Elevations**



Existing Front Elevation



## **Existing Side Elevations**



#### **Existing Ground Floor Plan**





PROPOSED SITE PLAN Scale 1:100

#### Proposed Ground Floor Plan



Proposed Ground Floor Plan

#### **Proposed Front & Rear Elevations**



## **Proposed Side Elevations**



## **Existing Rear Views**



## **Existing Front View**



## **Existing Front View**



## **Existing Front View**