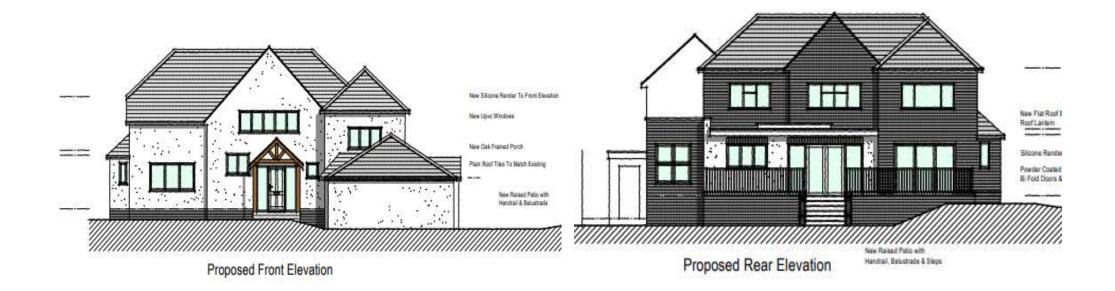

# 24/01309/FUL

30 Middlefield Lane, Hagley, DY9 0PX

single storey rear extension, raised patio including retaining walls, steps & handrail, new triple garage, porch & garage conversion including new render finish to front and part side elevations. New boundary wall, railings and automatic sliding gate including modified access and enlarged driveway

Recommendation : Approve

#### Site location Plan



#### Satellite View



#### **Existing Front & Rear Elevations**



Existing Front Elevation



## **Existing Side Elevations**



#### **Existing Ground Floor Plan**





PROPOSED SITE PLAN Scale 1:100

#### Proposed Ground Floor Plan



Proposed Ground Floor Plan

#### **Proposed Front & Rear Elevations**



## **Proposed Side Elevations**



## **Existing Rear Views**



## **Existing Front View**



## **Existing Front View**



## **Existing Front View**